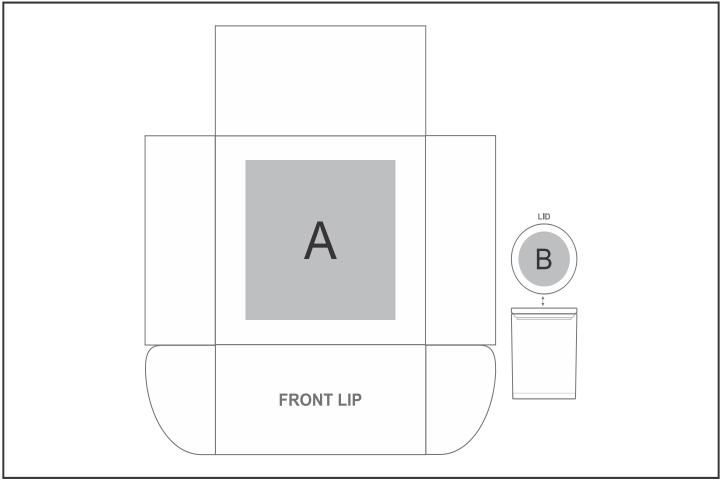

## **Branding Options:**

| Position | Branding Method (Branding Code) | No. of Colours | Dimension               |
|----------|---------------------------------|----------------|-------------------------|
| Α 5      | Screen Print (SA)               | 1 Colour       | 160mm wide x 160mm high |

| В | Laser Engraving (LC) | N/A | 55mm wide x 55mm high |
|---|----------------------|-----|-----------------------|